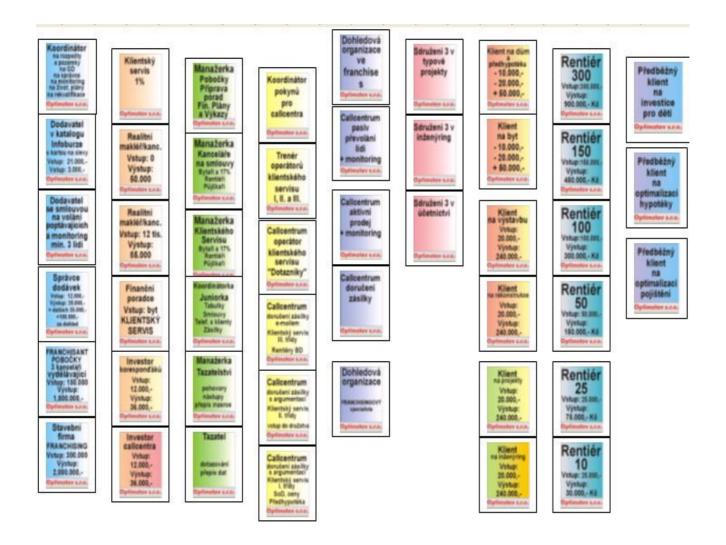

brý den, paní, pane, na základě Vašeho zájmu (nebo Vaší registrace) Vám zasíláme další informace.

CENA ZA DOMLOUVÁNÍ SCHŮZEK 450,- Kč / 1 schůzku.

#### **VARIAANTA 1**

Za zavolání dotazníku a druhý den domluvení schůzky je záloha 450,-Kč (když schůzka proběhne).

Kontakty získává naše callcentrum.

#### **VARIAANTA 2**

A ještě byste si mohli volat inzertní noviny, a to prodávající nemovitostí. A domlouvat schůzky.

Za schůzky s klienty jsou pak odměny, 450,- Kč podle smlouvy, s doplatek "za výsledky".

Jednalo by se vlastně o činnost tzv. "VIRTUÁLNÍ ASISTENTKA". A používá se náš "VIRTUAL OFFICE", kam se píší na karty reporty.

#### - Odměny:

10.000,- Kč / 1 zájemce na byt 3.300,- Kč / 1 zájemce o Rentiérství (za 25.000,- Kč) 6.600,- Kč / 1 zájemce o Rentiérství (za 50.000,- Kč) atd.





Kontakt:

Tel: +420 606 631 160

OPTIMSTAV s.r.o. - smluvní partner banky









# DEVELOPRSKÁ SESTAVA – INVESTIČNÍ PLÁN

| STAVBA 6 BYTÜ                                      | dodávajíci firma                        | 1 mésic 2 mésic |               | 3 mesic | 4 mesic | 5 mesic it | 6 mesic | / mesic  | g mesic     | 9 mesic   | 10 mesic   | 11 mesic   | 12 mesic | 10 mésic 11 mésic 12 mésic 13 mésic 14 mésic | nesic   |
|----------------------------------------------------|-----------------------------------------|-----------------|---------------|---------|---------|------------|---------|----------|-------------|-----------|------------|------------|----------|----------------------------------------------|---------|
|                                                    | správce