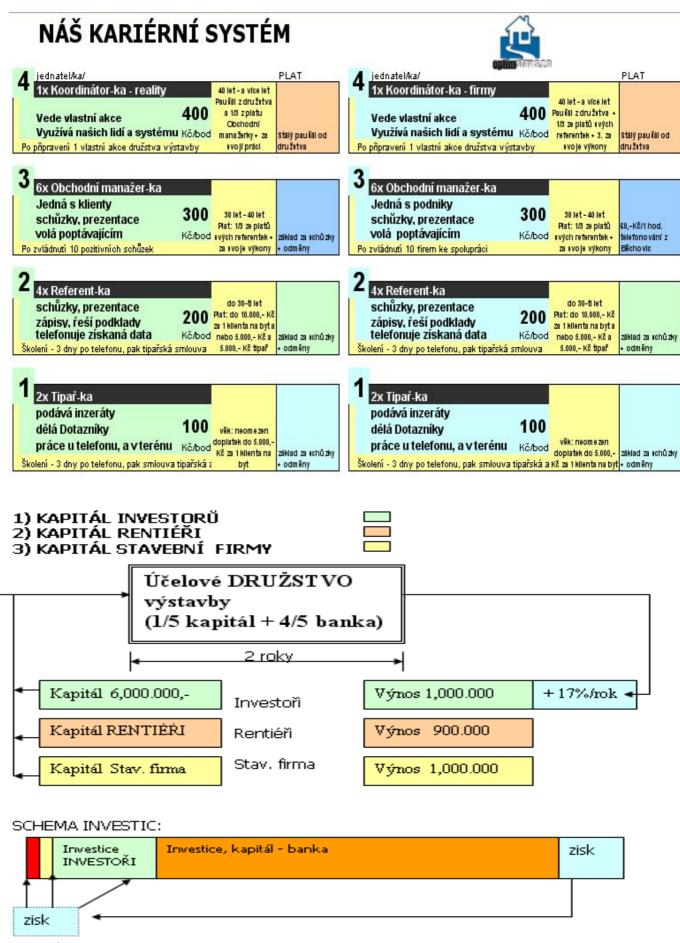

ý den, paní, pane, na základě Vašeho zájmu (nebo Vaší registrace) Vám zasíláme další informace.

CENA ZA DOMLOUVÁNÍ SCHŮZEK 450,- Kč / 1 schůzku.

#### **VARIAANTA 1**

Za zavolání dotazníku a druhý den domluvení schůzky je záloha 450,-Kč (když schůzka proběhne).

Kontakty získává naše callcentrum.

#### **VARIAANTA 2**

A ještě byste si mohli volat inzertní noviny, a to prodávající nemovitostí. A domlouvat schůzky.

Za schůzky s klienty jsou pak odměny, 450,- Kč podle smlouvy, s doplatek "za výsledky".

Jednalo by se vlastně o činnost tzv. "VIRTUÁLNÍ ASISTENTKA". A používá se náš "VIRTUAL OFFICE", kam se píší na karty reporty.

#### - Odměny:

10.000,- Kč / 1 zájemce na byt 3.300,- Kč / 1 zájemce o Rentiérství (za 25.000,- Kč) 6.600,- Kč / 1 zájemce o Rentiérství (za 50.000,- Kč) atd.





Kontakt:

Tel: +420 606 631 160

OPTIMSTAV s.r.o. - smluvní partner banky









# DEVELOPRSKÁ SESTAVA – INVESTIČNÍ PLÁN

| STAVBA 6 BYTÜ                                      | dodávajíci firma                        | 1 mésic 2 mésic |               | 3 mesic | 4 mesic | 5 mesic it | 6 mesic | / mesic  | g mesic     | 9 mesic   | 10 mesic   | 11 mesic   | 12 mesic | 10 mésic 11 mésic 12 mésic 13 mésic 14 mésic | nesic   |
|----------------------------------------------------|-----------------------------------------|-----------------|---------------|---------|---------|------------|---------|----------|-------------|-----------|------------|------------|----------|----------------------------------------------|---------|
|                                                    | správce d