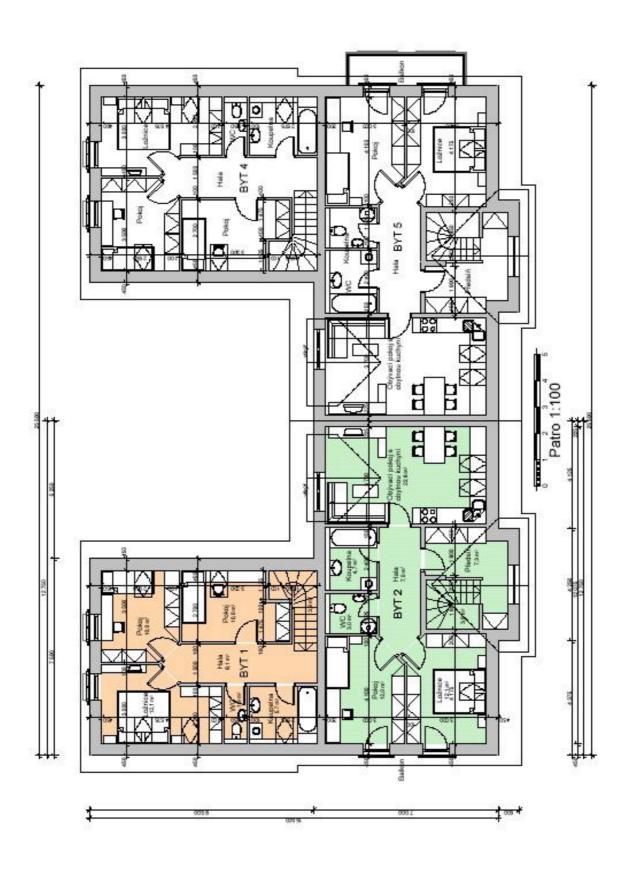

|                         |                                                |





#### **DEVELOPRSKÁ SESTAVA – TEXTOVÁ ČÁST**

#### NABÍDKA NA 1 BYT A NEBO NA 1 RODINNÝ DŮM



Dobrý den,

přinášíme Vám novou nabídku.

Nabízíme Vám, že si pořídíte byt přes účelové družstvo, které si na byty vezme úvěr a ten bude splácet formou nájmu.

Zaplatíte jen 30% ceny a na tuto část kupní ceny bytu můžete použít stavební spoření.

# Základní vstupy:

#### 1) VYDANÉ STAVEBNÍ POVOLENÍ NA SÍTĚ

Je vydané stavební povolení na sítě s nabytím právní moci. Sítě jsou provedeny.

#### 2) ZAJIŠTĚNÁ MOŽNOST KOUPĚ POZEMKŮ PRO RODINNÉ DOMY S BYTOVÝMI JEDNOTKAMI.

Je smlouva, budoucí smlouva o přípravě družstva a budoucí koupi pozemku se sítěmi s přímým majitelem pozemků.

#### 3) FINACOVÁNÍ

Financování nákupu a výstavby je přes tzv. účelové (rentiérské) družstvo.
Financování následného odkup