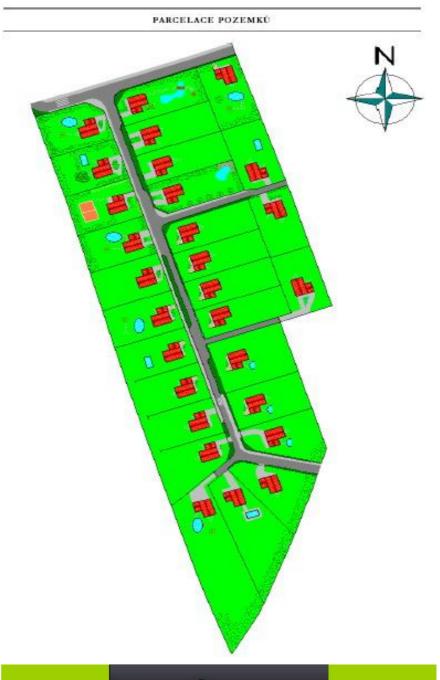

#### PARCELACE POZEMKŮ

# VÝMĚRY POZEMKŮ

| označení pozemku | číslo<br>parcely | výmera v<br>m2 |
|------------------|------------------|----------------|
| A1               | 270/28           | 1062           |
| A2               | 270/33           | 1040           |
| A3               | 270/34           | 1016           |
| A4               | 270/35           | 1164           |
| Z                | 270/36           | 1096           |
| W                | 270/37           | 1055           |
| V                | 270/38           | 1035           |
| U                | 270/39           | 1049           |
| Ī                | 270/40           | 1019           |
| S                | 270/41           | 1006           |
| R                | 270/42           | 1006           |
| Q                | 270/43           | 1002           |
| P                | 270/44           | 1477           |
| 0                | 270/45           | 1101           |
| N                | 270/46           | 1111           |
| A                | 270/47           | 1053           |
| В                | 270/48           | 1042           |
| С                | 270/49           | 1089           |
| D                | 270/50           | 1063           |
| E                | 270/51           | 1075           |
| F                | 270/52           | 1071           |
| G                | 270/53           | 1035           |
| Н                | 270/54           | 1042           |
| 1                | 270/55           | 1023           |
| J                | 270/56           | 1116           |
| М                | 270/57           | 1239           |
| L                | 270/58           | 2175           |
| K                | 270/59           | 3294           |