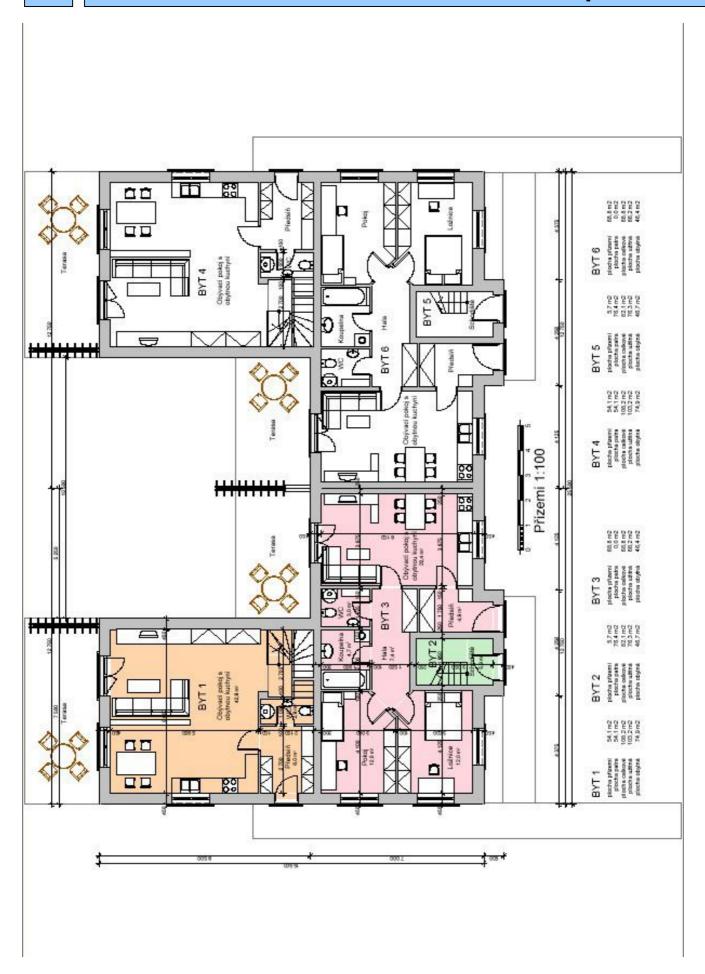

|                         |                                                |





#### **DEVELOPRSKÁ SESTAVA – TEXTOVÁ ČÁST**

#### NABÍDKA NA 1 BYT A NEBO NA 1 RODINNÝ DŮM



Dobrý den,

přinášíme Vám novou nabídku.

Nabízíme Vám, že si pořídíte byt přes účelové družstvo, které si na byty vezme úvěr a ten bude splácet formou nájmu.

Zaplatíte jen 30% ceny a na tuto část kupní ceny bytu můžete použít stavební spoření.

# Základní vstupy:

#### 1) VYDANÉ STAVEBNÍ POVOLENÍ NA SÍTĚ

Je vydané stavební povolení na sítě s nabytím právní moci. Sítě jsou provedeny.

#### 2) ZAJIŠTĚNÁ MOŽNOST KOUPĚ POZEMKŮ PRO RODINNÉ DOMY S BYTOVÝMI JEDNOTKAMI.

Je smlouva, budoucí smlouva o přípravě družstva a budoucí koupi pozemku se sítěmi s přímým majitelem pozemků.

#### 3) FINACOVÁNÍ

Financování nákupu a výstavby je přes tzv. účelové (rentiérské) družstvo.
Financování následného odk