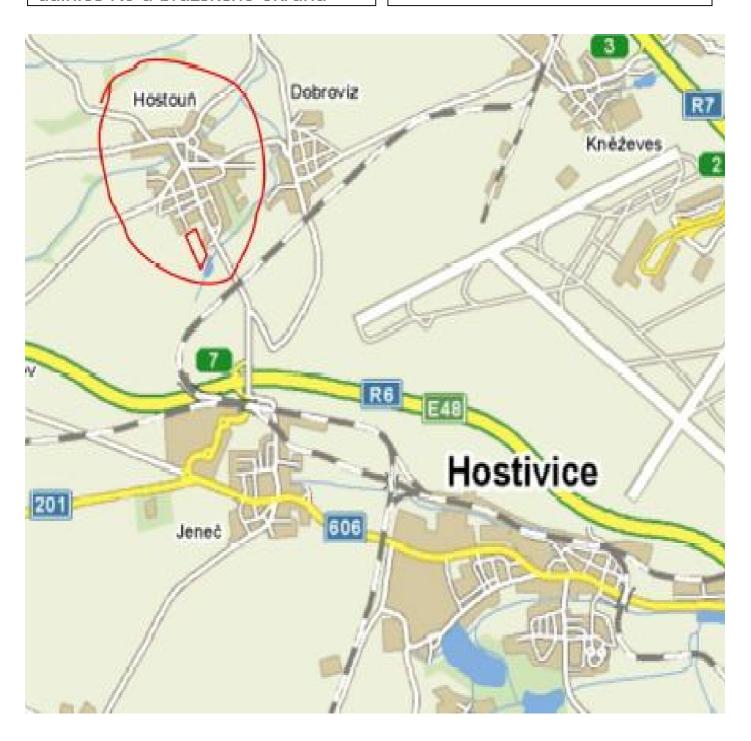

#### Úvodní slovo, představení

Dobrý den, obec Hostouň u Prahy se nachází 5 km západně od hranice Prahy, v blízkosti obcí Hostivice a Jeneč. Obec je velmi dobře dopravně přístupná, ať již MHD nebo autem, kde otevřením dálnice R6 a pražského okruhu budete v centru Prahy do 20ti minut.

Obec se nachází nedaleko letiště Praha Ruzyně. Navíc letový koridor nevede přes katastrální území obce a hluk je tedy minimální.