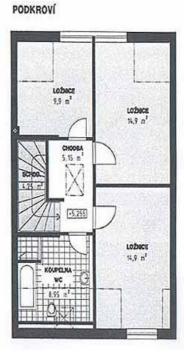

í informace.

CENA ZA DOMLOUVÁNÍ SCHŮZEK 450,- Kč / 1 schůzku.

#### **VARIAANTA 1**

Za zavolání dotazníku a druhý den domluvení schůzky je záloha 450,-Kč (když schůzka proběhne).

Kontakty získává naše callcentrum.

#### **VARIAANTA 2**

A ještě byste si mohli volat inzertní noviny, a to prodávající nemovitostí. A domlouvat schůzky.

Za schůzky s klienty jsou pak odměny, 450,- Kč podle smlouvy, s doplatek "za výsledky".

Jednalo by se vlastně o činnost tzv. "VIRTUÁLNÍ ASISTENTKA". A používá se náš "VIRTUAL OFFICE", kam se píší na karty reporty.

#### - Odměny:

10.000,- Kč / 1 zájemce na byt 3.300,- Kč / 1 zájemce o Rentiérství (za 25.000,- Kč) 6.600,- Kč / 1 zájemce o Rentiérství (za 50.000,- Kč) atd.





Kontakt:

Tel: +420 606 631 160

OPTIMSTAV s.r.o. - smluvní partner banky









# DEVELOPRSKÁ SESTAVA – INVESTIČNÍ PLÁN

| STAVBA 6 BYTÜ                                      | dodávajíci firma                        | 1 mésic 2 mésic |               | 3 mesic | 4 mesic | 5 mesic it | 6 mesic | / mesic  | g mesic     | 9 mesic   | 10 mesic   | 11 mesic   | 12 mesic | 10 mésic 11 mésic 12 mésic 13 mésic 14 mésic | nesic   |
|----------------------------------------------------|-----------------------------------------|-----------------|---------------|---------|---------|------------|---------|----------|-------------|-----------|------------|------------|----------|----------------------------------------------|---------|
|                                                    | správce dodávek                         |                 |               | ^       | 199