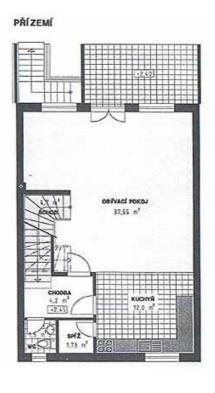

lší informace.

CENA ZA DOMLOUVÁNÍ SCHŮZEK 450,- Kč / 1 schůzku.

#### **VARIAANTA 1**

Za zavolání dotazníku a druhý den domluvení schůzky je záloha 450,-Kč (když schůzka proběhne).

Kontakty získává naše callcentrum.

#### **VARIAANTA 2**

A ještě byste si mohli volat inzertní noviny, a to prodávající nemovitostí. A domlouvat schůzky.

Za schůzky s klienty jsou pak odměny, 450,- Kč podle smlouvy, s doplatek "za výsledky".

Jednalo by se vlastně o činnost tzv. "VIRTUÁLNÍ ASISTENTKA". A používá se náš "VIRTUAL OFFICE", kam se píší na karty reporty.

#### - Odměny:

10.000,- Kč / 1 zájemce na byt 3.300,- Kč / 1 zájemce o Rentiérství (za 25.000,- Kč) 6.600,- Kč / 1 zájemce o Rentiérství (za 50.000,- Kč) atd.





Kontakt:

Tel: +420 606 631 160

OPTIMSTAV s.r.o. - smluvní partner banky









# DEVELOPRSKÁ SESTAVA – INVESTIČNÍ PLÁN

| STAVBA 6 BYTÜ                                      | dodávajíci firma                        | 1 mésic 2 mésic |               | 3 mesic | 4 mesic | 5 mesic it | 6 mesic | / mesic  | g mesic     | 9 mesic   | 10 mesic   | 11 mesic   | 12 mesic | 10 mésic 11 mésic 12 mésic 13 mésic 14 mésic | nesic   |
|----------------------------------------------------|-----------------------------------------|-----------------|---------------|---------|---------|------------|---------|----------|-------------|-----------|------------|------------|----------|----------------------------------------------|---------|
|                                                    | správce dodávek                         |                 |               | ^       | 199