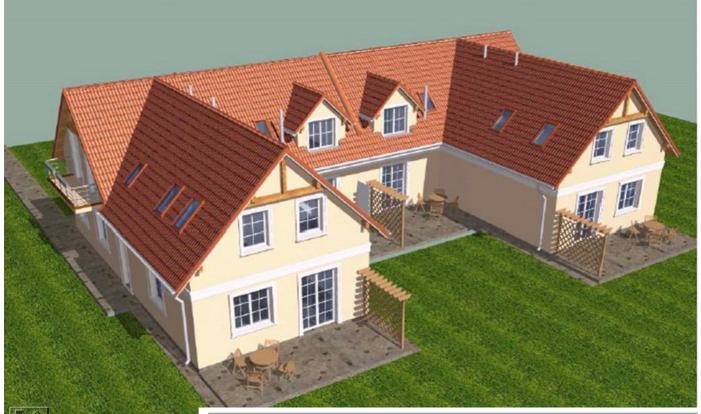

## Obchodní příručka pro Investory a zprostředkovatele

# NFOBURZA

# Domy-Ĥostoun.cz









# Domy-Ĥostoun.cz



#### Úvodní slovo, představení

Dobrý den, obec Hostouň u Prahy se nachází 5 km západně od hranice Prahy, v blízkosti obcí Hostivice a Jeneč. Obec je velmi dobře dopravně přístupná, ať již MHD nebo autem, kde otevřením dálnice R6 a pražského okruhu budete v centru Prahy do 20ti minut.

Obec se nachází nedaleko letiště Praha Ruzyně. Navíc letový koridor nevede přes katastrální území obce a hluk je tedy minimální.



# NABÍDKA PARCEL – HOSTOUŇ – ZA 2,000.000,- Kč

#### PARCELACE POZEMKŮ



# VÝMĚRY POZEMKŮ

| označení pozemku | číslo<br>parcely | výmera v<br>m2 |
|------------------|------------------|----------------|
| A1               | 270/28           | 1062           |
| A2               | 270/33           | 1040           |
| A3               | 270/34