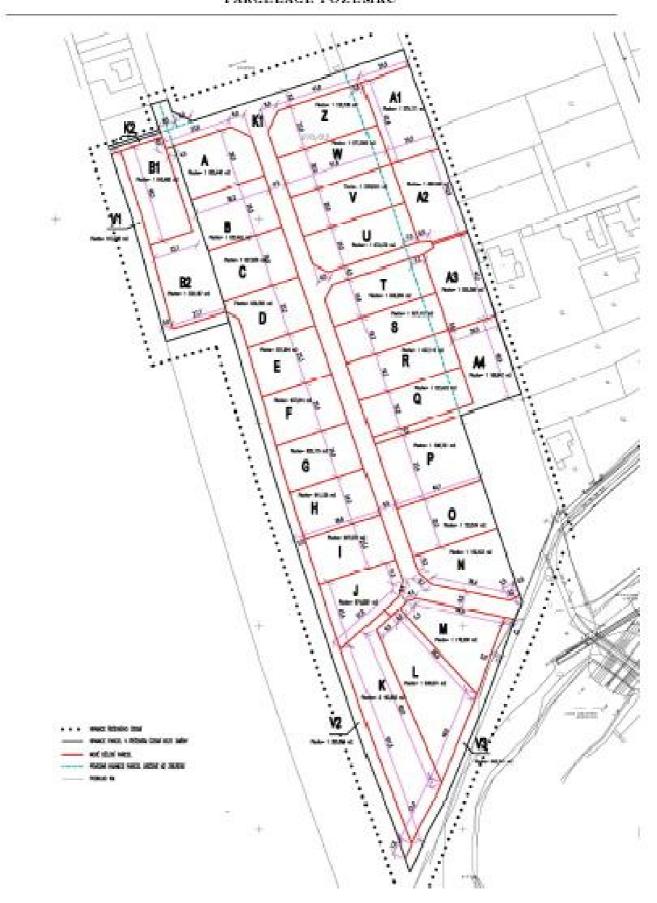

# NABÍDKA PARCEL – HOSTOUŇ – ZA 2,000.000,- Kč

#### PARCELACE POZEMKŮ

# VÝMĚRY POZEMKŮ

| označení pozemku | číslo<br>parcely | výmera v<br>m2 |
|------------------|------------------|----------------|
| A1               | 270/28           | 1062           |
| A2               | 270/33           | 1040           |
| A3               | 270/34           | 1016           |
| A4               | 270/35           | 1164           |
| Z                | 270/36           | 1096           |
| W                | 270/37           | 1055           |
| V                | 270/38           | 1035           |
| U                | 270/39           | 1049           |
| Ī                | 270/40           | 1019           |
| S                | 270/41           | 1006           |
| R                | 270/42           | 1006           |
| Q                | 270/43           | 1002           |
| P                | 270/44           | 1477           |
| 0                | 270/45           | 1101           |
| N                | 270/46           | 1111           |
| A                | 270/47           | 1053           |
| В                | 270/48           | 1042           |
| С                | 270/49           | 1089           |
| D                | 270/50           | 1063           |
| E                | 270/51           | 1075           |
| F                | 270/52           | 1071           |
| G                | 270/53           | 1035           |
| Н                | 270/54           | 1042           |
| 1                | 270/55           | 1023           |
| J                | 270/56           | 1116           |
| М                | 270/57           | 1239           |
| L                | 270/58           | 2175           |
| K                | 270/59           | 3294           |