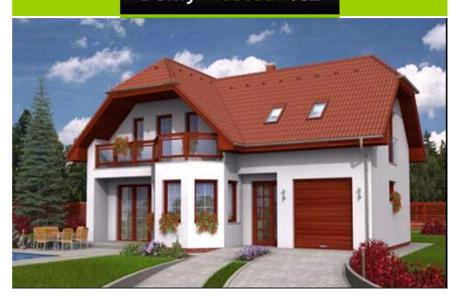

OVÁ ČÁST**

Vybavenost obce odpovídá běžné vybavenosti středočeské obce, jsou zde dvoje potraviny, pošta, 2 restaurace, základní škola, mateřská škola. autobusové a vlakové spojení (PID), jezírko s možností koupání (přímo u nabízených pozemků). Supermarket se nachází ve vedlejší obci.

#### Dům

#### Diamant plus 231m2

Cena tohoto domu na klíč je 4 186 000 Kč vč. DPH.

Tento dům je o dispozici 4+1 s garáží a celkovou užitnou plochou 180 m2.

Stavba samotná
zahrnuje kompletní
dodávku zdiva
Porotherm s izolací
proti vlhkosti a
radonu, keramické
stropy a pálenou
krytinu. Okna jsou
vybavena tepelně
izolačním dvojsklem.

#### Exteriér:

Obvodové stěny s vnitřní izolací 120 + 40 mm a vnější termofasádou 100 mm uzavřenou strukturní barevnou omítkou, užitná plocha 150m2.



#### Domy-Hostoun.cz



# DEVELOPRSKÁ SESTAVA – ROZPOČET

| Realizace: formou družetva vý stavby