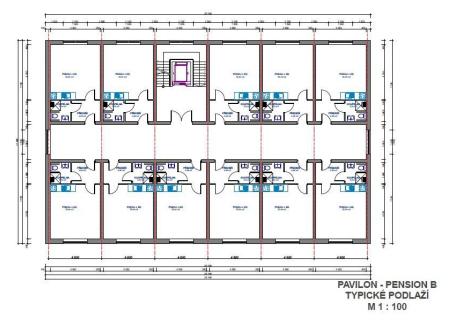

Byt: 52,4 m2

Lokalita: Praha 9 – Horní Počernice

Stav: výstavba (development)

Financování: z klientů, kteří vloží 30% ceny budoucího bytu a 70% investuje banka (té se pak

bude splácet úvěr).

Přefinancování: z dotazníků, více vysvětlíme při osobní schůzce

Obrázky: půdorys bytu, obrázek studie bytového domu