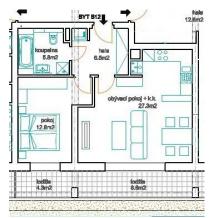

ID: 25858

NA PRODUKT:

byt ID: 25701

BYT 2+kk

52,4 m2

za 2,832.000,- Kč

CENA 30% bytu:

849.900,- Kč

ZÁJEM O 1 BYT Přes Svěřenecký fond, možnost pasivních příjmů k navýšenému nájmu až na 20 let. 2.000-8.000

**ANO** 

Správce SF: **my** 

Dohled: Ano

p. Pavel Hou.

Tel:

Email:

Odměna