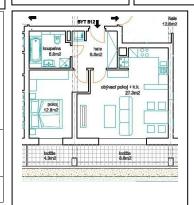

Byt: 52,4 m2

Lokalita: Praha 9 – Horní Počernice

Stav: výstavba (development)

Financování: z klientů, kteří vloží 30% ceny budoucího bytu a 70% investuje banka (té se pak

bude splácet úvěr).

Přefinancování: z dotazníků, více vysvětlíme při osobní schůzce

Obrázky: půdorys bytu, obrázek studie bytového domu