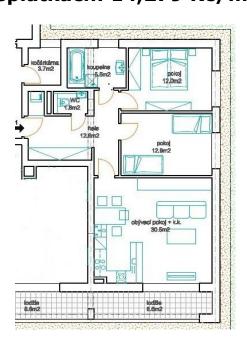

### NABÍDKA NA BYT S 30 % FINANCOVÁNÍM - BYT 3+kk

NABÍDKA NA BYT 3+kk, 75,3 m2 + terasa 6,6 m2 (81,9m2) V PRAZE 9

ZA: 30% 1,220.900,- Kč.

A splátky 20 let:

ze zbylých 70% 2,849.100 ve splátkách: 14,279 Kč/měs.

Celková cena: 1,220.900 Kč za nemovitost

Stavba: Cihlová

Stav objektu: ProjektVlastnictví: Osobní

Umístění objektu: Klidná část obce

Podlaží: 1. podlaží z celkem 3

Užitná plocha: 75,3 m²
 Plocha podlahová: 75,3 m²

Terasa: 6,6 m²
 Voda: vodovod
 Topení: ústřední
 Plyn: Plynovod

Odpad: Veřejná kanalizace
 Telekomunikace: Telefon

Elektřina: 230VDoprava: MHD