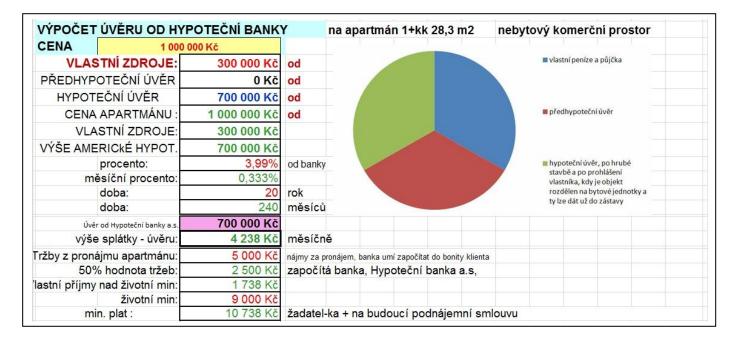

ZÁPOČET BUDOUCÍCH PRONÁJMŮ: ANO, banka započítá

VKLADY: do banky, do úschovy

- pak založení nového družstva
- pak stavební povolení
- pak platba pozemku a stavba

| CENA                          | 24 000 1/2   |                                                 |                                                    |
|-------------------------------|--------------|-------------------------------------------------|----------------------------------------------------|
|                               | 34 000 Kč    |                                                 | -1                                                 |
| VLASTNÍ ZDROJE                |              | od                                              | ■ vlastní peníze a půjčka                          |
| PŘEDHYPOTEČNÍ ÚVĚR            | 0 Kč         | od                                              |                                                    |
| HYPOTEČNÍ ÚVĚR                | 6 673 800 Kč | od                                              |                                                    |
| CELKEM CENA BYTU              | 9 534 000 Kč | od                                              | ■ předhypoteční úvěr                               |
| VLASTNÍ ZDROJE                | 2 860 200 Kč |                                                 |                                                    |
| VÝŠE HYPOT. ÚVĚRU:            | 6 673 800 Kč |                                                 |                                                    |
| procento:                     | 1,9%         | od banky                                        | hypoteční úvěr, po hrubé                           |
| měsíční procento              | 0,158%       |                                                 | stavbě a po prohlášení<br>vlastníka, kdy je objekt |
| doba:                         | 20           | rok                                             | rozdělen na bytové jednotky a                      |
| doba:                         | 240          | měsíců                                          | ty lze dát už do zástavy                           |
| Úvěr od Hypoteční banky a.s   | 6 673 800 Kč |                                                 |                                                    |
| výše splátky - úvěru          | 33 446 Kč    | měsíčně                                         |                                                    |
| Tržby z pronájmu bytu         | 30 000 Kč    | nájmy za pronájem, banka umí započítat do bonit | ty klienta                                         |
| 50% hodnota tržeb             | 15 000 Kč    | započítá banka, Hypoteční banka                 | a.s,                                               |
| lastní příjmy nad životní min | 18 446 Kč    |                                                 |                                                    |
| životní min                   | 9 000 Kč     |                                                 |                                                    |
| min. plat :                   | 27 446 Kč    | žadatel-ka + na budoucí podnájen                | nní smlouvu                                        |