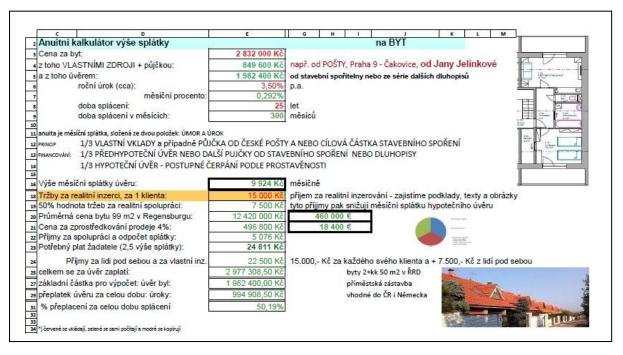

ZÁPOČET BUDOUCÍCH PRONÁJMŮ: ANO, banka započítá

VKLADY: do banky, do úschovy

- pak založení nového družstva
- pak stavební povolení
- pak platba pozemku a stavba

| CENA                          | 24 000 1/2   |                                                 |                                                    |
|-------------------------------|--------------|-------------------------------------------------|----------------------------------------------------|
|                               | 34 000 Kč    |                                                 | -1                                                 |
| VLASTNÍ ZDROJE                |              | od                                              | ■ vlastní peníze a půjčka                          |
| PŘEDHYPOTEČNÍ ÚVĚR            | 0 Kč         | od                                              |                                                    |
| HYPOTEČNÍ ÚVĚR                | 6 673 800 Kč | od                                              |                                                    |
| CELKEM CENA BYTU              | 9 534 000 Kč | od                                              | ■ předhypoteční úvěr                               |
| VLASTNÍ ZDROJE                | 2 860 200 Kč |                                                 |                                                    |
| VÝŠE HYPOT. ÚVĚRU:            | 6 673 800 Kč |                                                 |                                                    |
| procento:                     | 1,9%         | od banky                                        | hypoteční úvěr, po hrubé                           |
| měsíční procento              | 0,158%       |                                                 | stavbě a po prohlášení<br>vlastníka, kdy je objekt |
| doba:                         | 20           | rok                                             | rozdělen na bytové jednotky a                      |
| doba:                         | 240          | měsíců                                          | ty lze dát už do zástavy                           |
| Úvěr od Hypoteční banky a.s   | 6 673 800 Kč |                                                 |                                                    |
| výše splátky - úvěru          | 33 446 Kč    | měsíčně                                         |                                                    |
| Tržby z pronájmu bytu         | 30 000 Kč    | nájmy za pronájem, banka umí započítat do bonit | ty klienta                                         |
| 50% hodnota tržeb             | 15 000 Kč    | započítá banka, Hypoteční banka                 | a.s,                                               |
| lastní příjmy nad životní min | 18 446 Kč    |                                                 |                                                    |
| životní min                   | 9 000 Kč     |                                                 |                                                    |
| min. plat :                   | 27 446 Kč    | žadatel-ka + na budoucí podnájen                | nní smlouvu                                        |