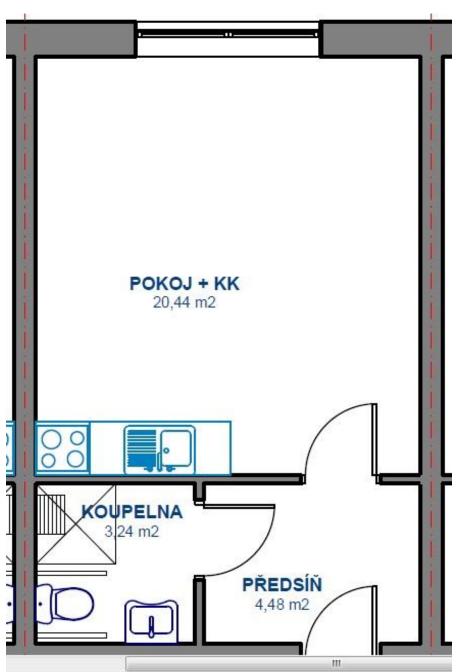

### Vyděláte: 10.000,- Kč

Byt 2+kk, 52,4 m2 za 550.000,- Kč Praha 9 – nový- Nabídka.

Dobrý den,

ano, za tuto nízkou cenu nabízíme byt, konkrétně možnost bytu. V ceně bytu je započítán zisk ze Svěřeneckého fondu, Vašeho Svěřeneckého fondu. Doba výstavby včetně přípravy výstavby by činila asi 2 roky, tedy k předání by byl byt za 2 roky. Součinnost při developerské výstavbě je nutná, protože právě z této součinnosti se generují peníze, zisky, ze kterých se pak zaplatí zbývající část kupní ceny bytu. Jedná se o podobný model, jako byl dříve, když si lidé část peněz zaplatili a část peněz si odpracovali. Nižší cena je tedy včetně podílu na budoucím realitním zisku. Více informací by bylo možné vysvětlit po telefonu a po emailu. A také by byla vhodná osobní schůzka s naším panem jednatelem naší konzultační společnosti. Ale princip nabídky je asi tento:

Byt: 52,4 m2

Lokalita: Praha 9 – Horní Počernice

Stav: výstavba (development)

Financování: z klientů, kteří vloží 30% ceny budoucího bytu a 70% investuje banka (té se pak

bude splácet úvěr).

Přefinancování: z dotazníků, více vysvětlíme při osobní schůzce

Obrázky: půdorys bytu, obrázek studie bytového domu