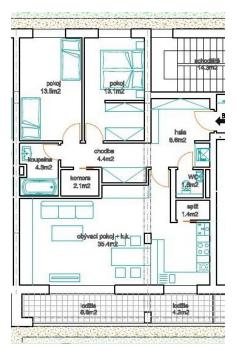

### NABÍDKA NA BYT S 30 % FINANCOVÁNÍM - BYT 3+kk

NABÍDKA NA BYT 3+kk, 84,4 m2 Dobrý den, + terasa 12,9 m2 (97,3m2)

V PRAZE 9

ZA: 30% 1,370.000,- Kč.

A splátky 20 let:

ze zbylých 70% 2,849.100 ve splátkách: 14,279 Kč/měs.

Užitná plocha: 84,4 m²

Plocha podlahová: 84,4 m²

Terasa: 12,9 m²
Voda: vodovod
Topení: ústřední
Plyn: Plynovod

Odpad: Veřejná kanalizaceTelekomunikace: Telefon

Elektřina: 230VDoprava: MHD