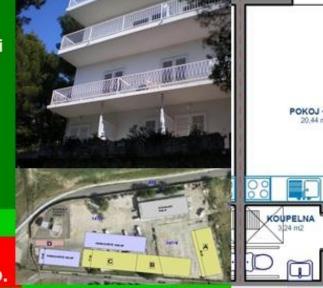

Celková cena: 849.600 Kč za nemovitost

Stavba: Cihlová

Stav objektu: ProjektVlastnictví: Osobní

Umístění objektu: Klidná část obce

Podlaží: 1. podlaží z celkem 3

Užitná plocha: 52,4 m²
 Plocha podlahová: 52,4 m²

Terasa: 13,2 m²
Voda: vodovod
Topení: ústřední
Plyn: Plynovod

Odpad: Veřejná kanalizace
Telekomunikace: Telefon

Elektřina: 230VDoprava: MHD

Byt: 52,4 m2

Lokalita: Praha 9 – Horní Počernice

Stav: výstavba (development)

Financování: z klientů, kteří vloží 30% ceny budoucího bytu a 70% investuje banka (té se pak

bude splácet úvěr).

Přefinancování: z dotazníků, více vysvětlíme při osobní schůzce

Obrázky: půdorys bytu, obrázek studie bytového domu