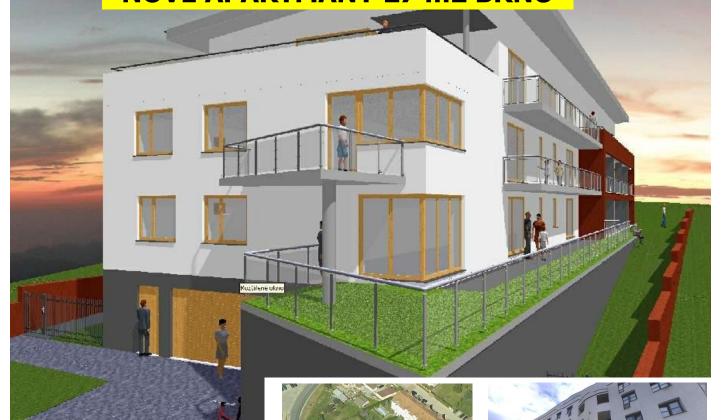

APARTMÁNY 27 m2, BYTY 2+kk, 3+kk PRAHA 9, BYTY 124 m2 v RD NOVÉ JIRNY NOVÉ APARTMÁNY 27 m2 BRNO

NABÍDKA NA BYT 2+kk, 52,4 m2 + terasa 13,2 m2 (65,6m2) V PRAZE 9

za: 30% 849.600,- Kč a splátky na 25 let: zbylých 70% 1,982.400 ve splátkách: 9 900 Kč/m

VKLADY: do banky, do úschovy

- pak založení nového družstva
- pak stavební povolení
- pak platba pozemku a stavba

Celková cena: 849.600 Kč za nemovitost

Stavba: Cihlová

Stav objektu: ProjektVlastnictví: Osobní

Umístění objektu: Klidná část obce

Podlaží: 1. podlaží z celkem 3

Užitná plocha: 52,4 m²
 Plocha podlahová: 52,4 m²

Terasa: 13,2 m²
Voda: vodovod
Topení: ústřední
Plyn: Plynovod

Odpad: Veřejná kanalizace
Telekomunikace: Telefon

Elektřina: 230VDoprava: MHD