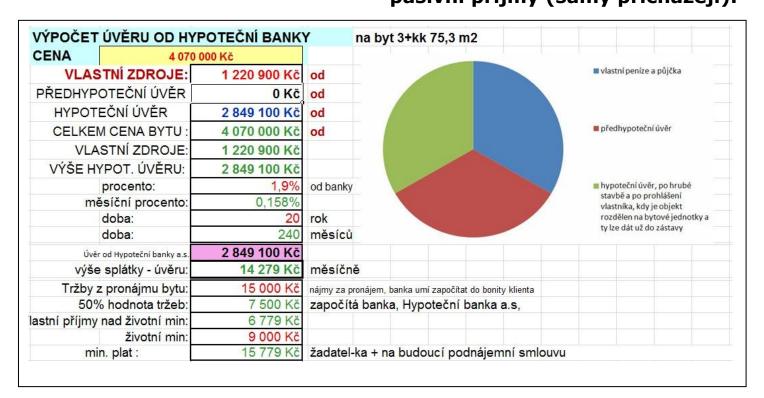

### NABÍDKA NA BYT S 30 % FINANCOVÁNÍM - BYT 3+kk

NABÍDKA NA BYT 3+kk, 75,3 m2 + terasa 6,6 m2 (81,9m2) V PRAZE 9

ZA: 30% 1,220.900,- Kč.

A splátky 20 let:

ze zbylých 70% 2,849.100 ve splátkách: 14,279 Kč/měs.