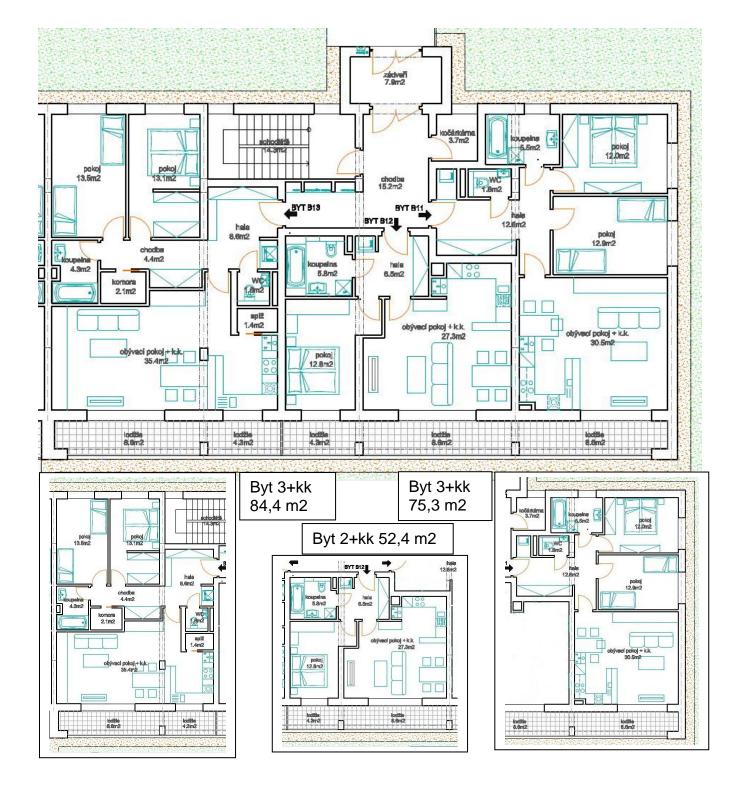

NABÍDKA NA BYT 2+kk, 52,4 m2 + terasa 13,2 m2 (65,6m2) V PRAZE 9

za: 30% 849.600,- Kč a splátky na 25 let: zbylých 70% 1,982.400 ve splátkách: 9 900 Kč/m

VKLADY: do banky, do úschovy

- pak založení nového družstva
- pak stavební povolení
- pak platba pozemku a stavba

### NABÍDKA NA BYT S 30 % FINANCOVÁNÍM - BYT 3+kk

NABÍDKA NA BYT 3+kk, 75,3 m2 + terasa 6,6 m2 (81,9m2) V PRAZE 9

ZA: 30% 1,220.900,- Kč.

A splátky 20 let:

ze zbylých 70% 2,849.100 ve splátkách: 14,279 Kč/měs.

### NABÍDKA NA BYT S 30 % FINANCOVÁNÍM - BYT 3+kk

NABÍDKA NA BYT 3+kk, 84,4 m2 Dobrý den, + terasa 12,9 m2 (97,3m2)

V PRAZE 9

ZA: 30% 1,370.000,- Kč.

A splátky 20 let:

ze zbylých 70% 2,849.100 ve splátkách: 14,279 Kč/měs.