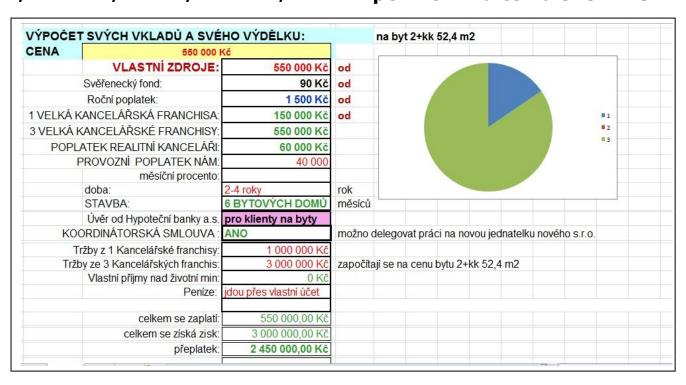

### NABÍDKA NA BYT 2+kk ZA 550.000,- Kč (ze spolupráce)

NABÍDKA NA BYT 2+kk, 52,4 m2 + terasa 13,2 m2 (65,6m2) V PRAZE 9

ZA: 3 Kancelářské franchisy. A bez splátek.

A ještě zbudou pasivní příjmy. PRÁCE: na Koordinátorskou smlouvu (plať a nech na sebe pracovat jiné).

VKLADY: 3 x 150.000,- Kč na 3 Kancelářské franchisy + 60.000 Kč realitní kanceláři + 40.000 pro nás provize. Založí se na toto vlastní Svěřenecký fond.
3 x spolu postavíme 2 bytové domy a Váš zisk bude 3 x 1,000.000,- Kč. 3,000.000,- Kč