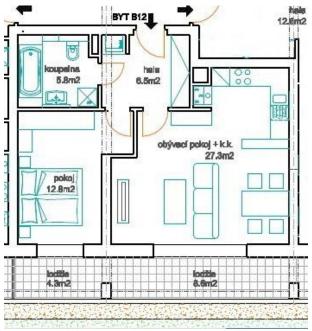

NABÍDKA NA BYT 2+kk, 52,4 m2 + terasa 13,2 m2 (65,6m2) V PRAZE 9

za: 30% 849.600,- Kč a splátky na 25 let: zbylých 70% 1,982.400 ve splátkách: 9 900 Kč/m

VKLADY: do banky, do úschovy

- pak založení nového družstva
- pak stavební povolení
- pak platba pozemku a stavba

Celková cena: 849.600 Kč za nemovitost

Stavba: Cihlová

Stav objektu: ProjektVlastnictví: Osobní

Umístění objektu: Klidná část obce

Podlaží: 1. podlaží z celkem 3

Užitná plocha: 52,4 m²
 Plocha podlahová: 52,4 m²

Terasa: 13,2 m²
Voda: vodovod
Topení: ústřední
Plyn: Plynovod

Odpad: Veřejná kanalizace
Telekomunikace: Telefon

Elektřina: 230VDoprava: MHD