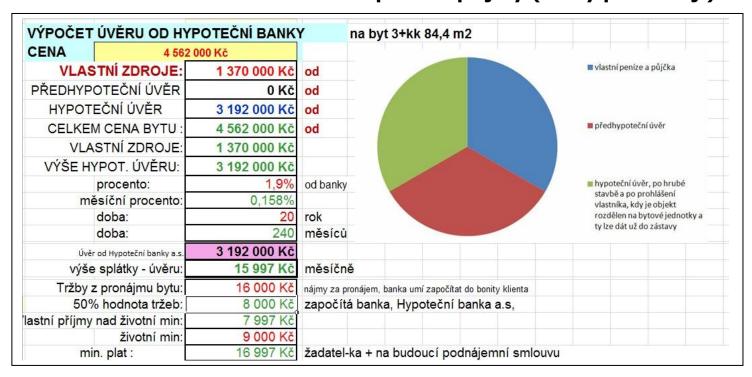

### NABÍDKA NA BYT S 30 % FINANCOVÁNÍM - BYT 3+kk

NABÍDKA NA BYT 3+kk, 84,4 m2 Dobrý den, + terasa 12,9 m2 (97,3m2)

V PRAZE 9

ZA: 30% 1,370.000,- Kč.

A splátky 20 let:

ze zbylých 70% 2,849.100 ve splátkách: 14,279 Kč/měs.

### Vyděláte: 7.500,- Kč

Nabízíme prodej bytu – výstavba, skládá se 30% ceny bytu. 1,370.000,- Kč. Doplatek buď v navýšeném nájmu, 20 let, nebo 70% ceny bytu 3, 192.000,- Kč. K nabídce je možno nabídnout parkovací stání za 350.000,- Kč.