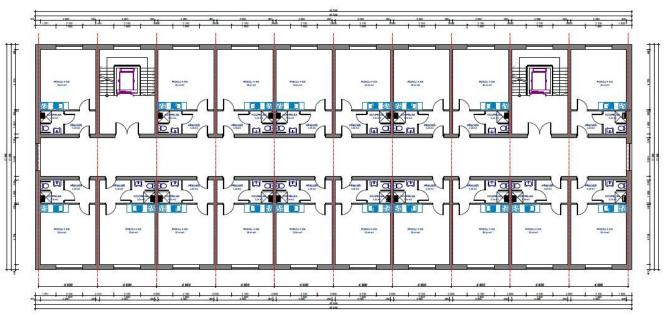

Byt: 52,4 m2

Lokalita: Praha 9 – Horní Počernice

Stav: výstavba (development)

Financování: z klientů, kteří vloží 30% ceny budoucího bytu a 70% investuje banka (té se pak

bude splácet úvěr).

Přefinancování: z dotazníků, více vysvětlíme při osobní schůzce

Obrázky: půdorys bytu, obrázek studie bytového domu