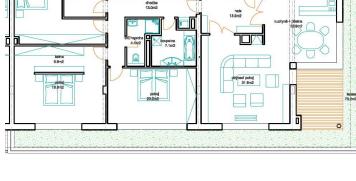

Celková cena: 849.600 Kč za nemovitost

Stavba: Cihlová

Stav objektu: ProjektVlastnictví: Osobní

Umístění objektu: Klidná část obce

Podlaží: 1. podlaží z celkem 3

Užitná plocha: 52,4 m²
 Plocha podlahová: 52,4 m²

Terasa: 13,2 m²
Voda: vodovod
Topení: ústřední
Plyn: Plynovod

Odpad: Veřejná kanalizace
Telekomunikace: Telefon

Elektřina: 230VDoprava: MHD